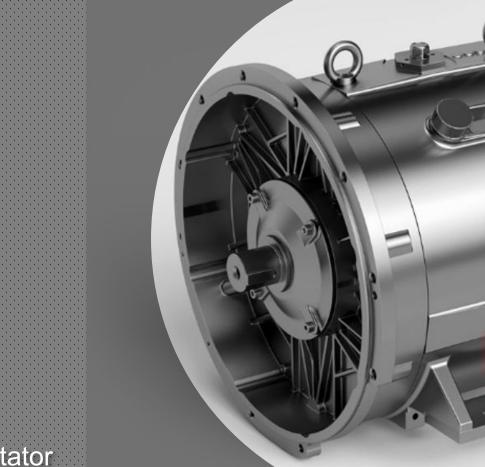

Forged 316TI Ball Valve Bodies for HYDAC made by Weser

4 eser

CNC Machined Stator Discs for Wind Turbine Generator made by Weser

Wire-electrode Cutting C Cores for Wind turbine Generator made by Weser

Stamping Laminations for Wind Turbine Generator made by Weser