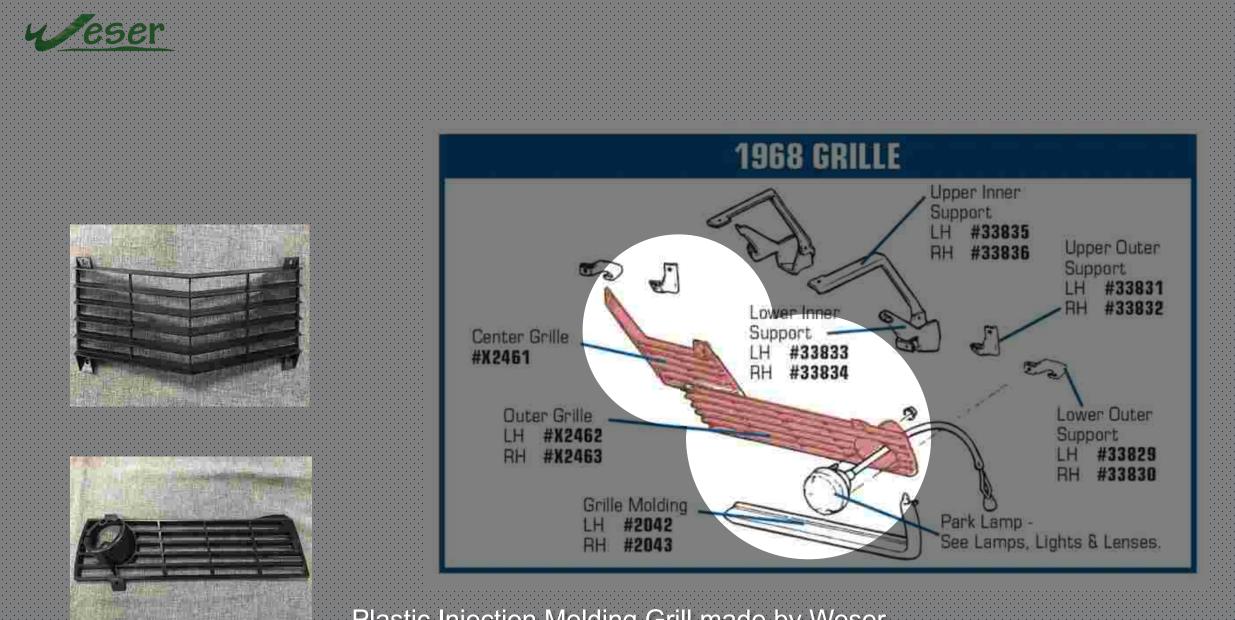

## Automotive Aftermarket

Stamp Exhaust Bezels for GM made by Weser

Die Casting Hood Grilles for Corvette made by Weser

eser

Ц

Aser Cutting Exhaust Extensions for

Laser Cutting Exhaust Extensions for Corvette made by Weser

eser

4

Machined and Rubber Vibration Absorber made by Weser

Stamping Gas Cap made by Weser

Injection Molding Vent Grille made by Weser

Plastic Injection Molding Grill made by Weser

v eser

Stamping Door Opening Bezels made by Weser