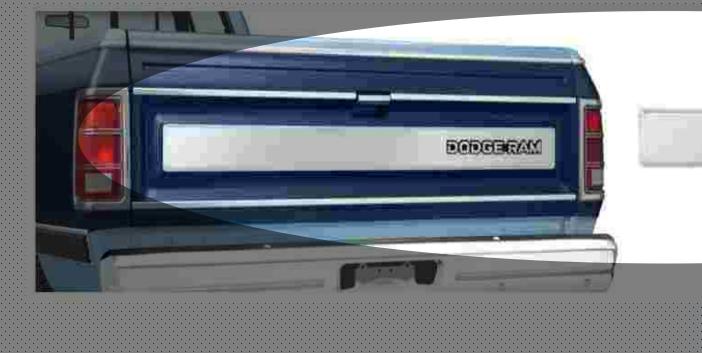

Stamp Fort Rear Wing Spoiler With Stanchions for Chevrolet made by Weser

DODCERAM

56-8709

Stamp Tailgate Trim Panel for Dodge Ram made by Weser

.

Die Casting Set of Hinged Window Bearings and

protec

Art.-No. 003910111111