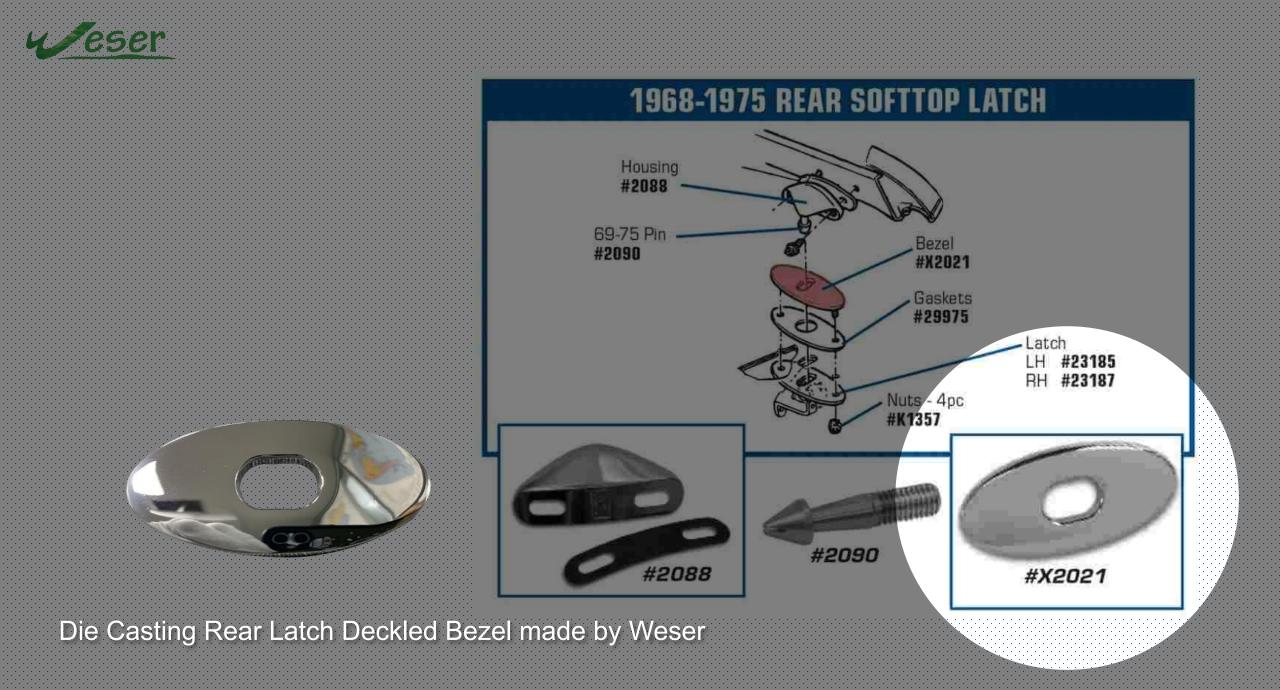

CNC Machining Housing for Sensors made by Weser





eser

## Automotive Aftermarket









Stamp Exhaust Bezels for GM made by Weser

Die Casting Hood Grilles for Corvette made by Weser

eser

Ц



Aser Cutting Exhaust Extensions for

Laser Cutting Exhaust Extensions for Corvette made by Weser



Stamp Fort Rear Wing Spoiler With Stanchions for Chevrolet made by Weser





DODCERAM

56-8709

Stamp Tailgate Trim Panel for Dodge Ram made by Weser

.



Die Casting Set of Hinged Window Bearings and

protec

Art.-No. 003910111111

eser

4





Machined and Rubber Vibration Absorber made by Weser







Stamping Gas Cap made by Weser





Injection Molding Vent Grille made by Weser









Plastic Injection Molding Grill made by Weser

v eser



Stamping Door Opening Bezels made by Weser









Injection Molding Connector Housing for Sensors made by Weser



4 Jeser







Machined Wheel Nuts for Automotive Aftermarket made by Weser

Stamped and Machined Isolator for Automotive Aftermarket made by Weser

4 Jeser





Injection Support Connector for Curved Drape Supports made by Weser



Stamp Hydro Boost Brackets for Aftermarket made by Weser







Stamp Wheel Clips made by Weser

4 eser

## Hydraulic



4 eser

Sand Casting Inner Tube for Caterpillar made by Weser











Sand Casting Square Base Mounting for Swing Drive made by Weser



*veser* 

Extruded Aluminum Brake Housing for Rotation Drive made by Weser

0

Machined Head Covers for KNF Diaphragm Gas Pump made by Weser

102.20

E Ce

a

4 eser



Forged Connectors of Ball Valve for HYDAC made by Weser

Forged