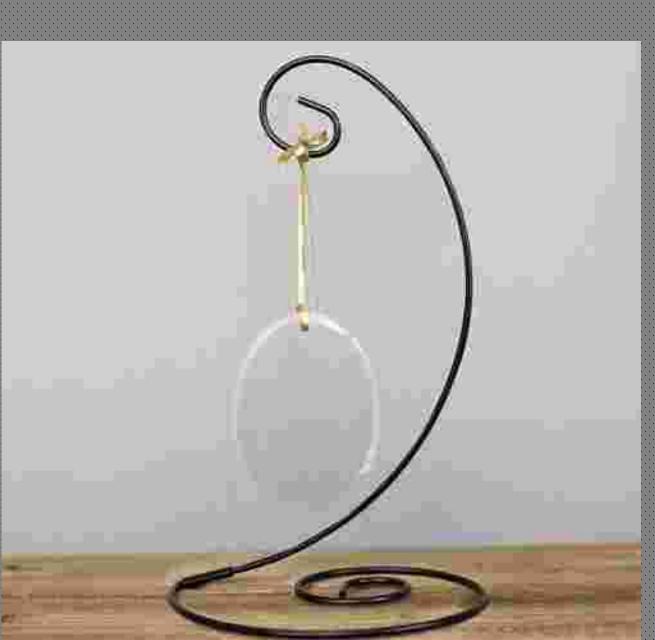

#### Stamping Wall Mounting Bracket for Apple TV made by Weser

Wooden Base and Glass Lens for Tops made by Weser