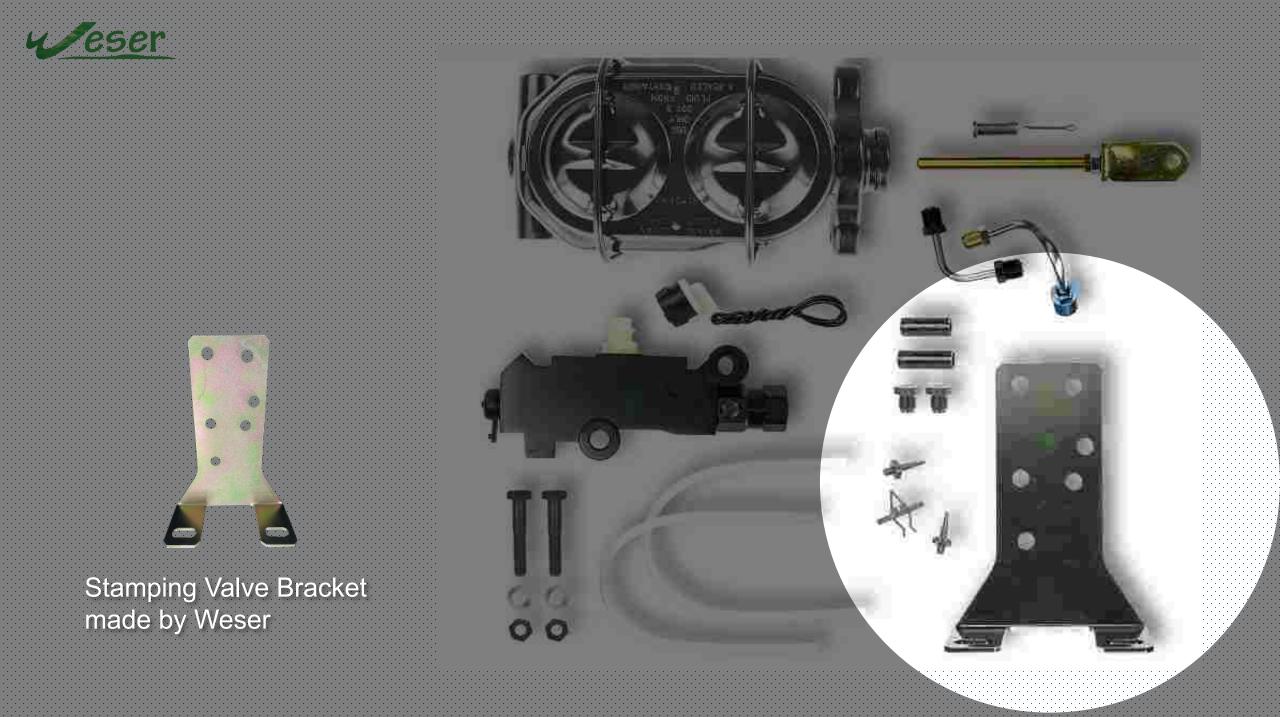

by Weser





DODCERAM

56-8709

Stamp Tailgate Trim Panel for Dodge Ram made by Weser

.



Die Casting Set of Hinged Window Bearings and

protec

Art.-No. 003910111111

eser

4





Machined and Rubber Vibration Absorber made by Weser







Stamping Gas Cap made by Weser





Injection Molding Vent Grille made by Weser









Plastic Injection Molding Grill made by Weser

v eser



Stamping Door Opening Bezels made by Weser









Injection Molding Connector Housing for Sensors made by Weser



4 Jeser







Machined Wheel Nuts for Automotive Aftermarket made by Weser

Stamped and Machined Isolator for Automotive Aftermarket made by Weser

4 Jeser





Injection Support Connector for Curved Drape Supports made by Weser



Stamp Hydro Boost Brackets for Aftermarket made by Weser







Stamp Wheel Clips made by Weser

4 eser

## Hydraulic



4 eser

Sand Casting Inner Tube for Caterpillar made by Weser











Sand Casting Square Base Mounting for Swing Drive made by Weser



*veser* 

Extruded Aluminum Brake Housing for Rotation Drive made by Weser

0

Machined Head Covers for KNF Diaphragm Gas Pump made by Weser

102.20

E Ce

a

4 eser



Forged Connectors of Ball Valve for HYDAC made by Weser

Forged Aluminum Valve Handles for HDYAC made by Weser

Forged 316TI Ball Valve Bodies for HYDAC made by Weser

4 eser









CNC Machined Stator Discs for Wind Turbine Generator made by Weser



Wire-electrode Cutting C Cores for Wind turbine Generator made by Weser



Stamping Laminations for Wind Turbine Generator made by Weser









19

veser



*leser* 

## High