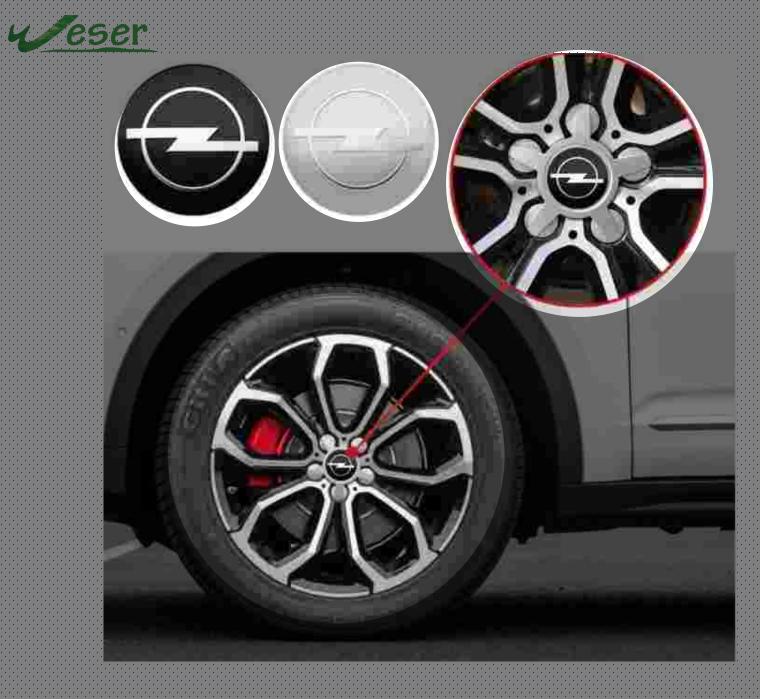

## Wheel Center Hub Cap for OPEL made by Weser

Machined Spindle Nut and Washer for Classic Cars made by Weser

Injection Molding Indicator For OPEL made by Weser

Forged Ladder Bar Brackets for Classic Cars made by Weser