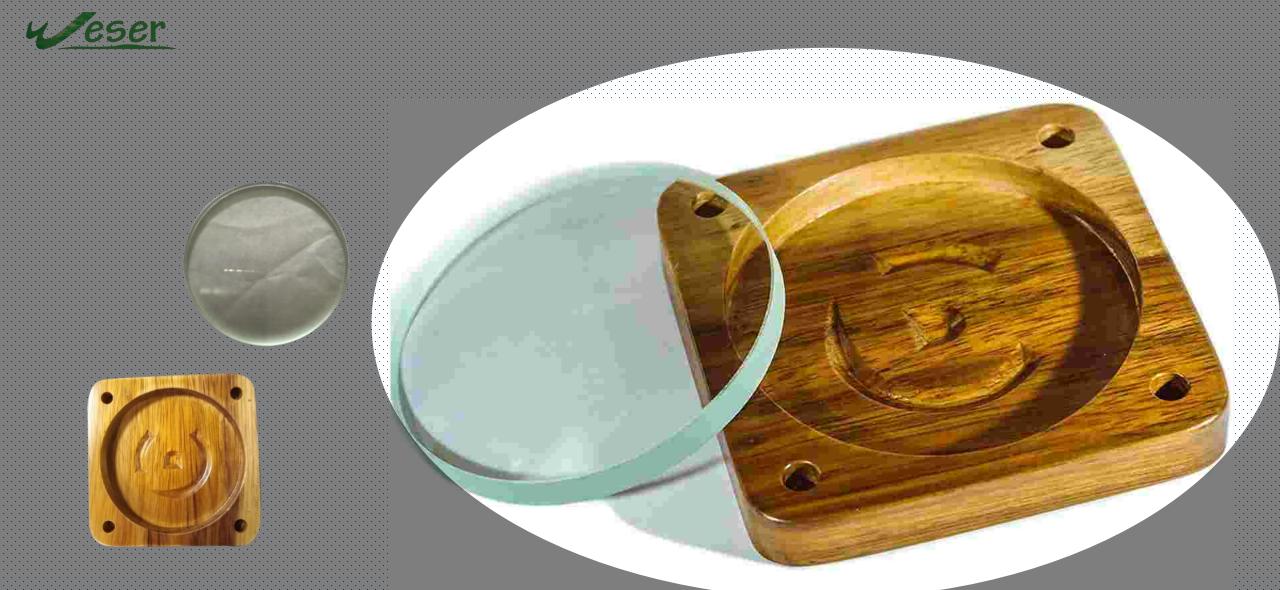

#### Stamping Wall Mounting Bracket for Apple TV made by Weser

Wooden Base and Glass Lens for Tops made by Weser