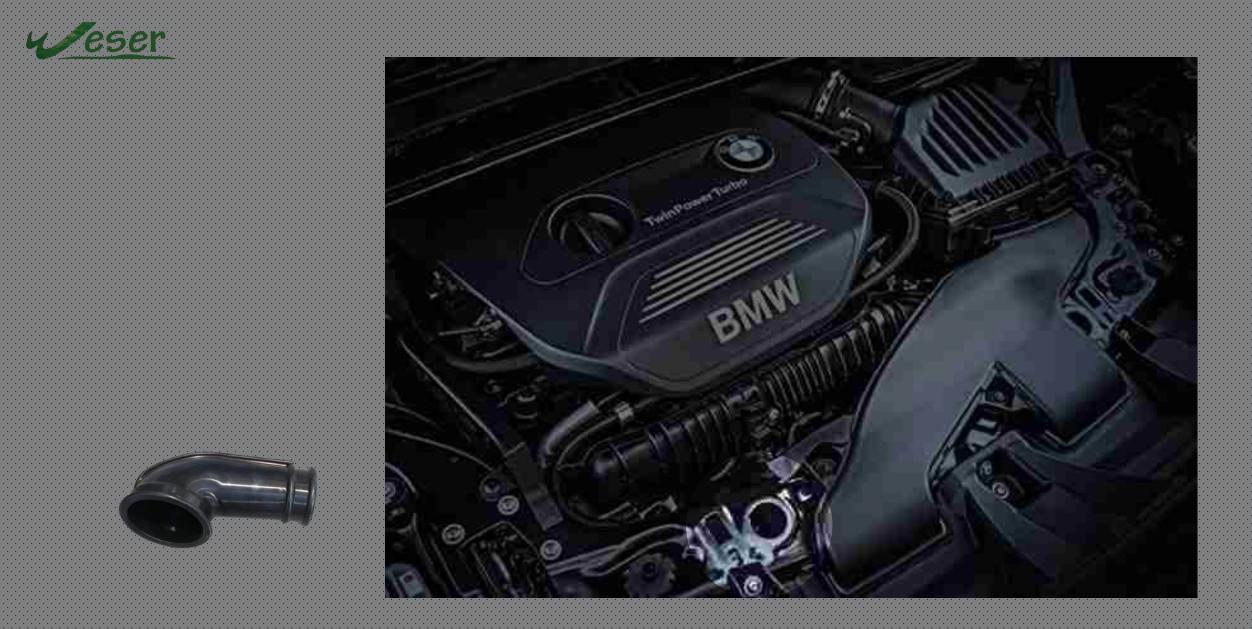

Rubber Mold Pressing Inner/Outer Boots of Shift Gears for Camaro made by Weser

y eser

an over 14 line for

Veser

Rubber Tube for BMW made by Weser

u eser

Plastic Injection Bushes for BMW made by Weser

Forged Wheel Bolt for BMW made by Weser