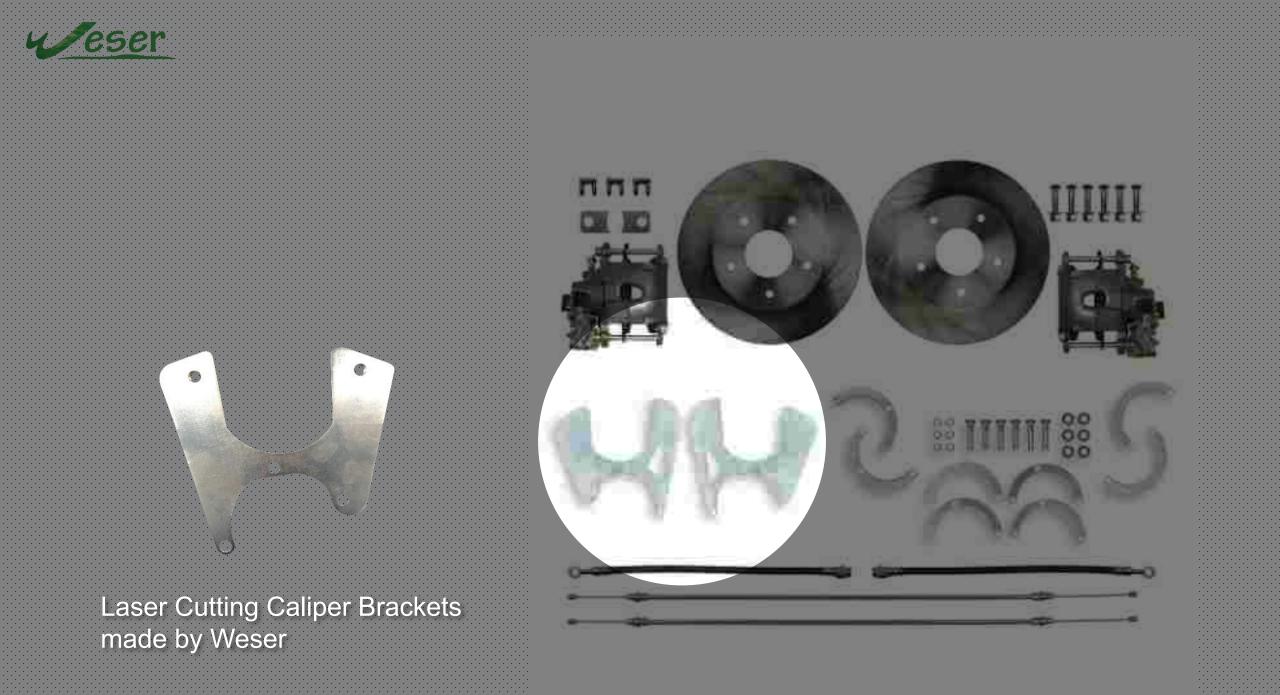

e by Weser





DODCERAM

56-8709

Stamp Tailgate Trim Panel for Dodge Ram made by Weser

.



Die Casting Set of Hinged Window Bearings and

protec

Art.-No. 003910111111

eser

4





Machined and Rubber Vibration Absorber made by Weser







Stamping Gas Cap made by Weser





Injection Molding Vent Grille made by Weser









Plastic Injection Molding Grill made by Weser

v eser



Stamping Door Opening Bezels made by Weser









Injection Molding Connector Housing for Sensors made by Weser



4 Jeser







Machined Wheel Nuts for Automotive Aftermarket made by Weser

Stamped and Machined Isolator for Automotive Aftermarket made by Weser

4 Jeser





Injection Support Connector for Curved Drape Supports made by Weser



Stamp Hydro Boost Brackets for Aftermarket made by Weser







Stamp Wheel Clips made by Weser

4 eser

## Hydraulic



4 eser

Sand Casting Inner Tube for Caterpillar made by Weser











Sand Casting Square Base Mounting for Swing Drive made by Weser



*veser* 

Extruded Aluminum Brake Housing for Rotation Drive made by Weser

0

Machined Head Covers for KNF Diaphragm Gas Pump made by Weser

102.20

E Ce

a

4 eser



Forged Connectors of Ball Valve for HYDAC made by Weser

Forged Aluminum Valve Handles for HDYAC made by Weser

Forged 316TI Ball Valve Bodies for HYDAC made by Weser

4 eser









CNC Machined Stator Discs for Wind Turbine Generator made by Weser



Wire-electrode Cutting C Cores for Wind turbine Generator made by Weser



Stamping Laminations for Wind Turbine Generator made by Weser









19

veser



*leser* 

## Hi