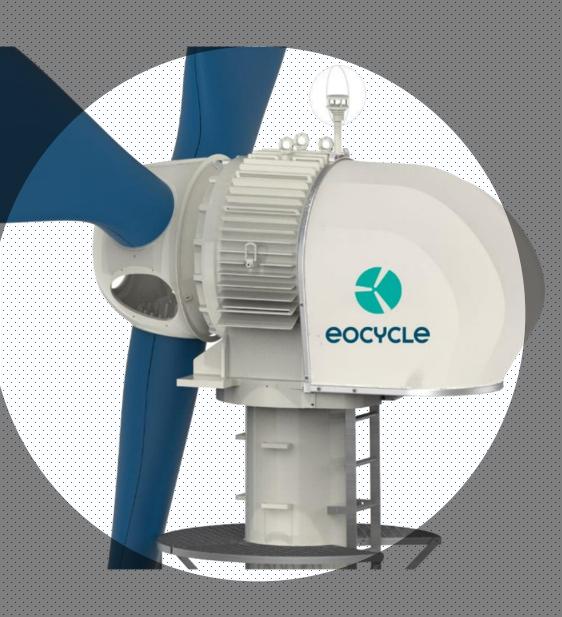

Forged 316TI Ball Valve Bodies for HYDAC made by Weser

4 eser

CNC Machined Stator Discs for Wind Turbine Generator made by Weser

Wire-electrode Cutting C Cores for Wind turbine Generator made by Weser

Stamping Laminations for Wind Turbine Generator made by Weser