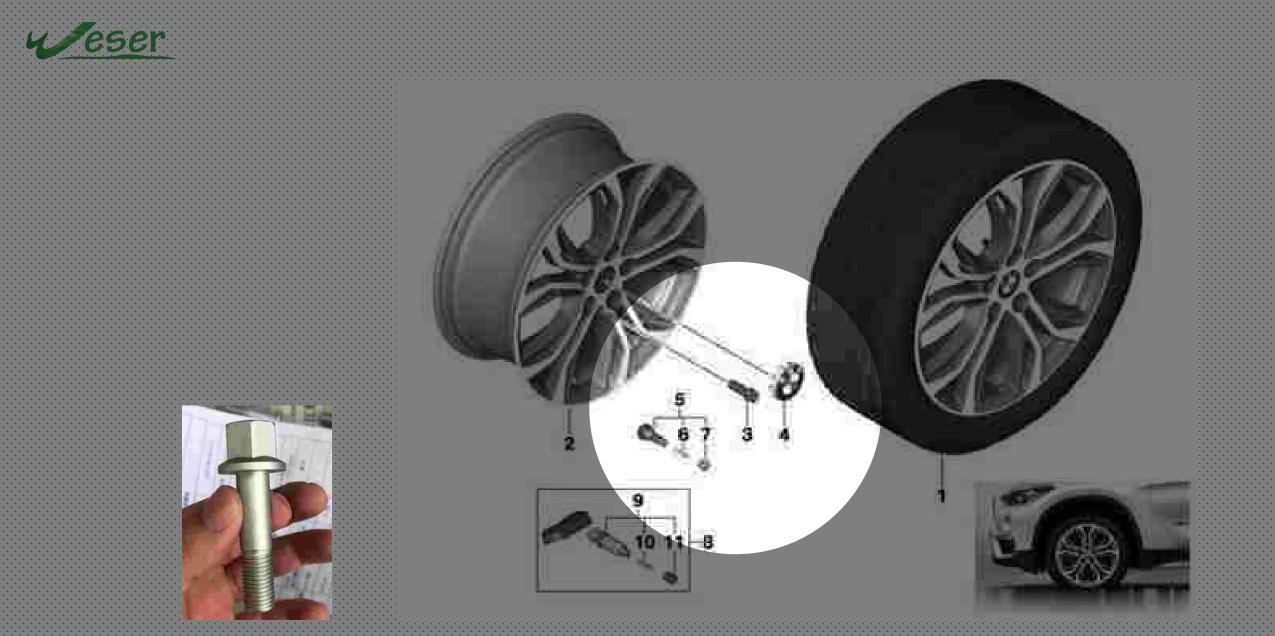

Rubber Mold Pressing Inner/Outer Boots of Shift Gears for Camaro made by Weser

y eser

an over 14 line for

Veser

Rubber Tube for BMW made by Weser

u eser

Plastic Injection Bushes for BMW made by Weser

Forged Wheel Bolt for BMW made by Weser