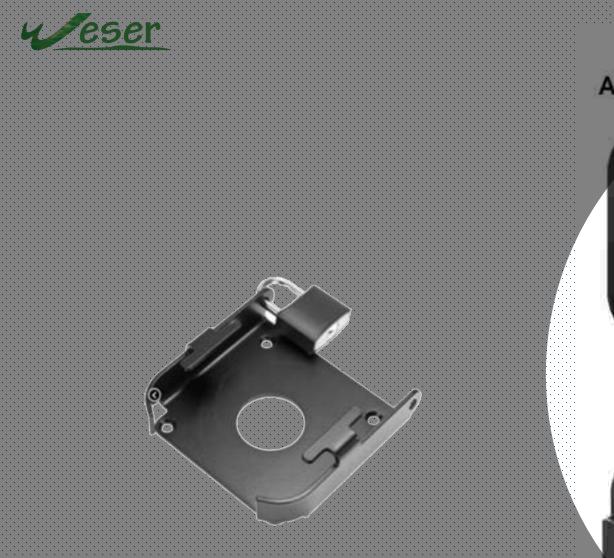

## For Wall - Mounted TVs, Attaches Apple TV to the back of the television.

#### Stamping Wall Mounting Bracket for Apple TV made by Weser

Wooden Base and Glass Lens for Tops made by Weser