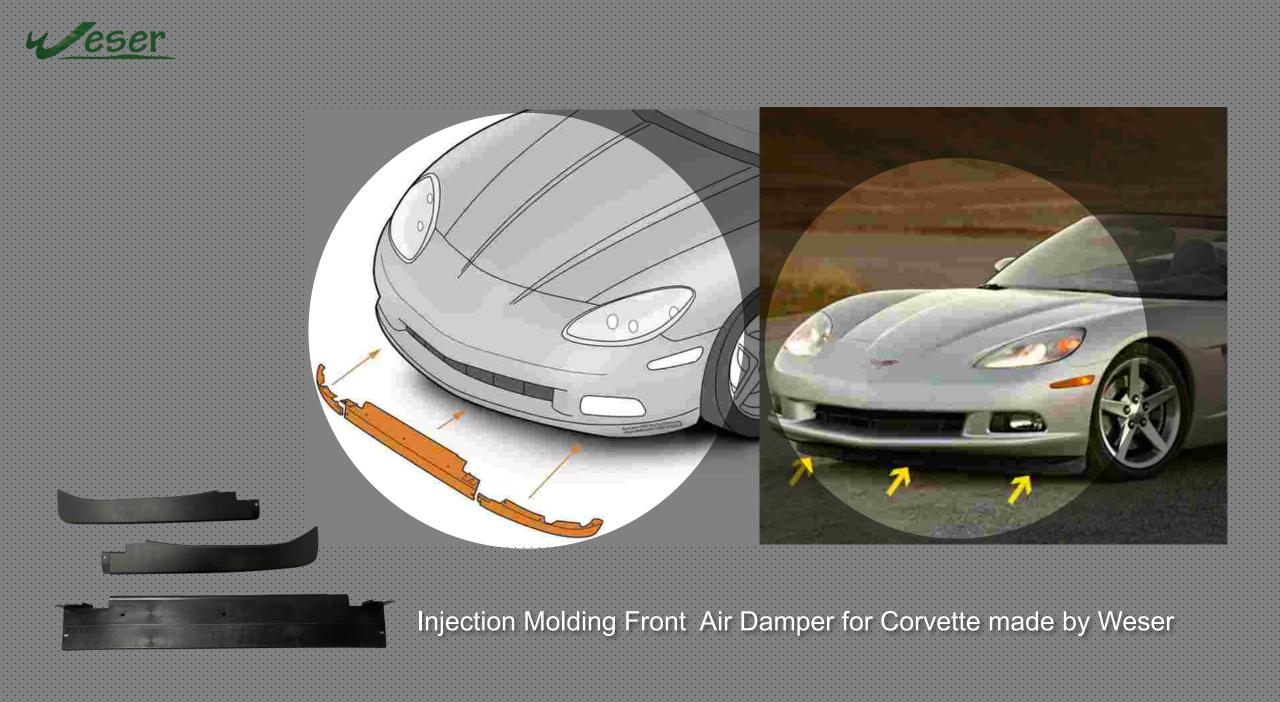

## Automotive Aftermarket

Stamp Exhaust Bezels for GM made by Weser

Die Casting Hood Grilles for Corvette made by Weser

eser

Ц

Aser Cutting Exhaust Extensions for

Laser Cutting Exhaust Extensions for Corvette made by Weser