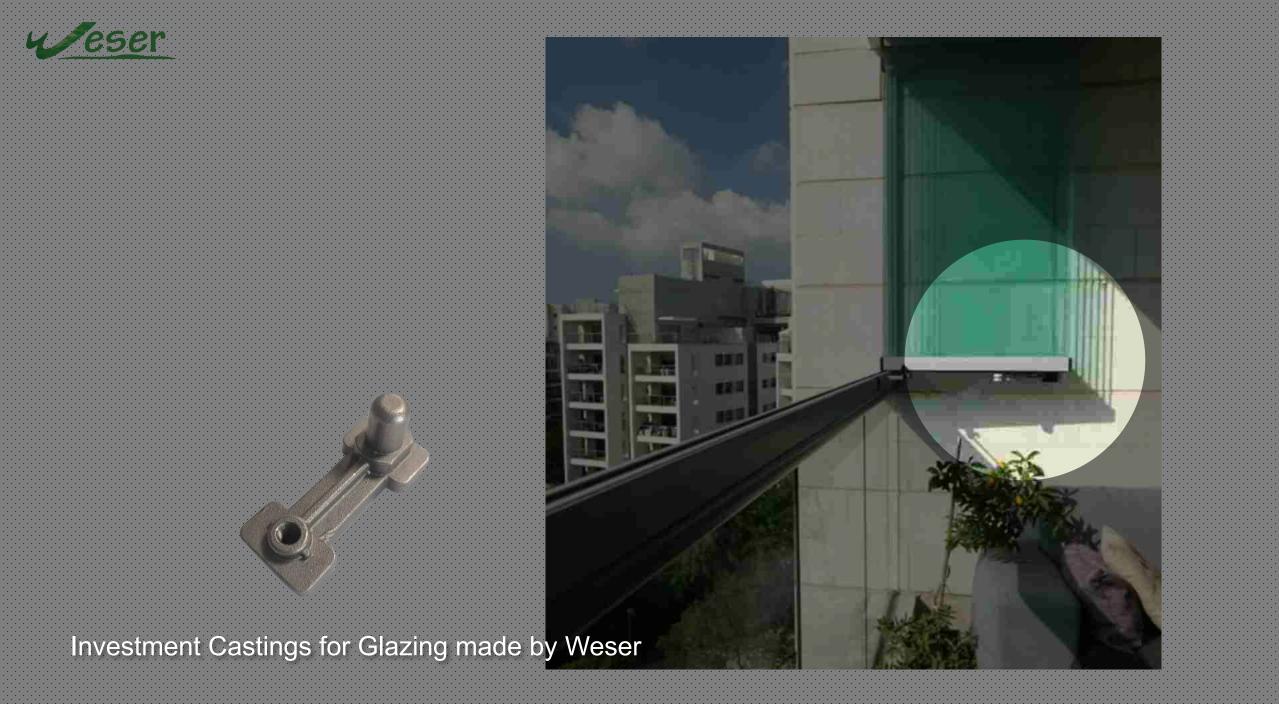

### **Archite**cture

Port Jay, C's

orted span Late floor pors that plematic

viding terial

Injection Molding Nylon Hook End for Premier Drape Support made by Weser

4

pspr

Investment Casting Clevis in Pendulum Clasp made by Weser

Investment Casting Lever V-shape Directed in Pendulum Clasp made by Weser

| 11         | ······································                                                                                                       |                                                                                        | $\sim$                     |
|------------|----------------------------------------------------------------------------------------------------------------------------------------------|----------------------------------------------------------------------------------------|----------------------------|
|            | Pendellager H11 li.<br>Pendellager H11 re.                                                                                                   | 013.700.011<br>013.700.012                                                             |                            |
|            | Riegelteil H11 komplett seitlich<br>Riegelteil H11 komplett hinten links<br>Riegelteil H11 komplett hinten rechts                            | 013.700.100<br>013.700.201<br>013.700.202                                              |                            |
|            | Schließriegel m. Blattfeder seitlich links = rechts<br>Schließriegel m. Blattfeder hinten links<br>Schließriegel m. Blattfeder hinten rechts | 013.700.120<br>013.700.641<br>013.700.642                                              |                            |
|            |                                                                                                                                              |                                                                                        |                            |
|            | Rundkopfniet (2x) seitlich<br>Rundkopfniet (2x) hinten                                                                                       | 0674.006.012.vz<br>0674.006.040                                                        |                            |
|            | Blattfeder H9/H10G/H11                                                                                                                       | 013.600.820                                                                            |                            |
| :<br>: : : | Schwerspannslift                                                                                                                             | 1481.010.026                                                                           |                            |
|            | Gabelkopf H10G/H11 komplett                                                                                                                  | 013.600.800                                                                            |                            |
|            | Spannschloß 55 verzinkt<br>Spannschloß 120 verzinkt<br>Spannschloß 180 verzinkt<br>Spannschloß 240 verzinkt                                  | 013.851.520.vz<br>013.851.530.vz<br>013.851.540.vz<br>013.851.540.vz<br>013.851.550.vz |                            |
|            | Bedienungstell H10G / H11                                                                                                                    | 013.600.300                                                                            |                            |
| ÷          | Sechskanntmutter M12 verzinkt                                                                                                                | 0934.012.000.yz                                                                        |                            |
|            | Kurvenschraube H10G/H11 verzinkt                                                                                                             | 013.851.840                                                                            |                            |
|            | Hebel H10G/H11 U-Form verzinkt                                                                                                               | 013.600.720                                                                            | Y L                        |
|            | Grundlager H10G/H11 verzinkt                                                                                                                 | 013.600.730                                                                            | 100                        |
|            | Schweispannstift                                                                                                                             | 1481.008.030                                                                           | $(\mathbf{n}, \mathbf{n})$ |
|            | Schwerspannstift                                                                                                                             | 1481.010.030                                                                           |                            |
|            | Karl Hildebrand GmbH behild sick technische<br>Anderlagen von                                                                                | l                                                                                      | - deta                     |
|            |                                                                                                                                              |                                                                                        |                            |