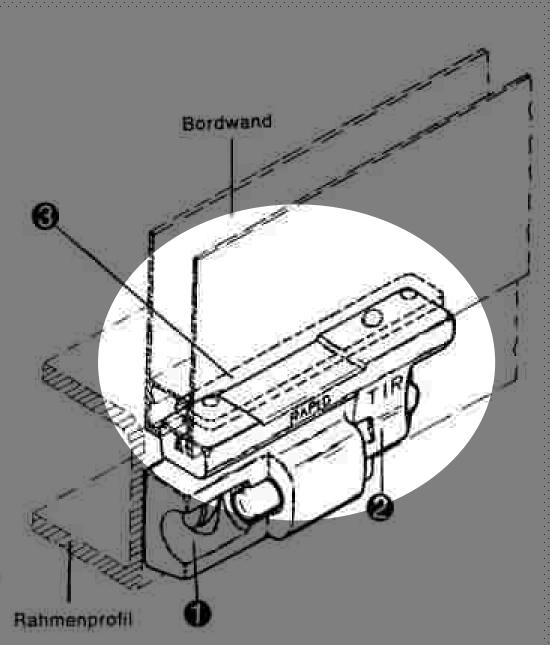

### **Archite**cture

Port Jay, C's

orted span Late floor pors that plematic

viding terial

Injection Molding Nylon Hook End for Premier Drape Support made by Weser

4

pspr

Investment Casting Clevis in Pendulum Clasp made by Weser

Investment Casting Lever V-shape Directed in Pendulum Clasp made by Weser

| 11         | ······································                                                                                                       |                                                                                        | $\sim$                     |
|------------|----------------------------------------------------------------------------------------------------------------------------------------------|----------------------------------------------------------------------------------------|----------------------------|
|            | Pendellager H11 li.<br>Pendellager H11 re.                                                                                                   | 013.700.011<br>013.700.012                                                             |                            |
|            | Riegelteil H11 komplett seitlich<br>Riegelteil H11 komplett hinten links<br>Riegelteil H11 komplett hinten rechts                            | 013.700.100<br>013.700.201<br>013.700.202                                              |                            |
|            | Schließriegel m. Blattfeder seitlich links = rechts<br>Schließriegel m. Blattfeder hinten links<br>Schließriegel m. Blattfeder hinten rechts | 013.700.120<br>013.700.641<br>013.700.642                                              |                            |
|            |                                                                                                                                              |                                                                                        |                            |
|            | Rundkopfniet (2x) seitlich<br>Rundkopfniet (2x) hinten                                                                                       | 0674.006.012.vz<br>0674.006.040                                                        |                            |
|            | Blattfeder H9/H10G/H11                                                                                                                       | 013.600.820                                                                            |                            |
| :<br>: : : | Schwerspannslift                                                                                                                             | 1481.010.026                                                                           |                            |
|            | Gabelkopf H10G/H11 komplett                                                                                                                  | 013.600.800                                                                            |                            |
|            | Spannschloß 55 verzinkt<br>Spannschloß 120 verzinkt<br>Spannschloß 180 verzinkt<br>Spannschloß 240 verzinkt                                  | 013.851.520.vz<br>013.851.530.vz<br>013.851.540.vz<br>013.851.540.vz<br>013.851.550.vz |                            |
|            | Bedienungstell H10G / H11                                                                                                                    | 013.600.300                                                                            |                            |
| ÷          | Sechskanntmutter M12 verzinkt                                                                                                                | 0934.012.000.yz                                                                        |                            |
|            | Kurvenschraube H10G/H11 verzinkt                                                                                                             | 013.851.840                                                                            |                            |
|            | Hebel H10G/H11 U-Form verzinkt                                                                                                               | 013.600.720                                                                            | Y L                        |
|            | Grundlager H10G/H11 verzinkt                                                                                                                 | 013.600.730                                                                            | 100                        |
|            | Schweispannstift                                                                                                                             | 1481.008.030                                                                           | $(\mathbf{n}, \mathbf{n})$ |
|            | Schwerspannstift                                                                                                                             | 1481.010.030                                                                           |                            |
|            | Karl Hildebrand GmbH behild sick technische<br>Anderlagen von                                                                                | l                                                                                      | - deta                     |
|            |                                                                                                                                              |                                                                                        |                            |