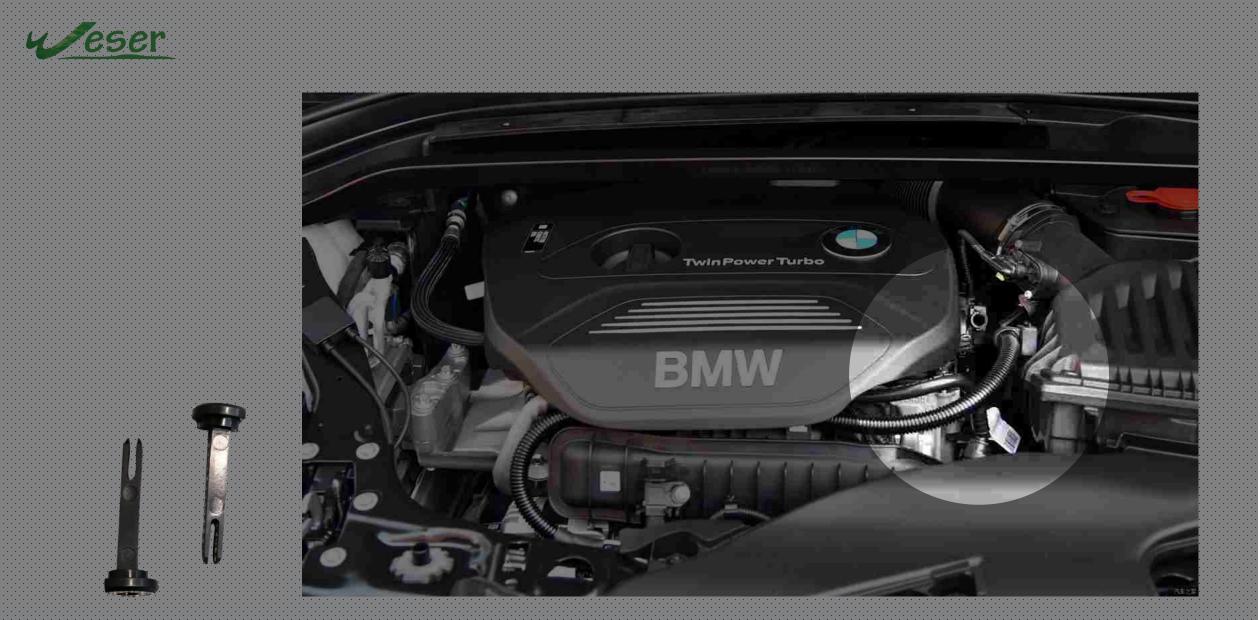

Rubber Mold Pressing Inner/Outer Boots of Shift Gears for Camaro made by Weser

y eser

an over 14 line for

Veser

Rubber Tube for BMW made by Weser

u eser

Plastic Injection Bushes for BMW made by Weser

Forged Wheel Bolt for BMW made by Weser