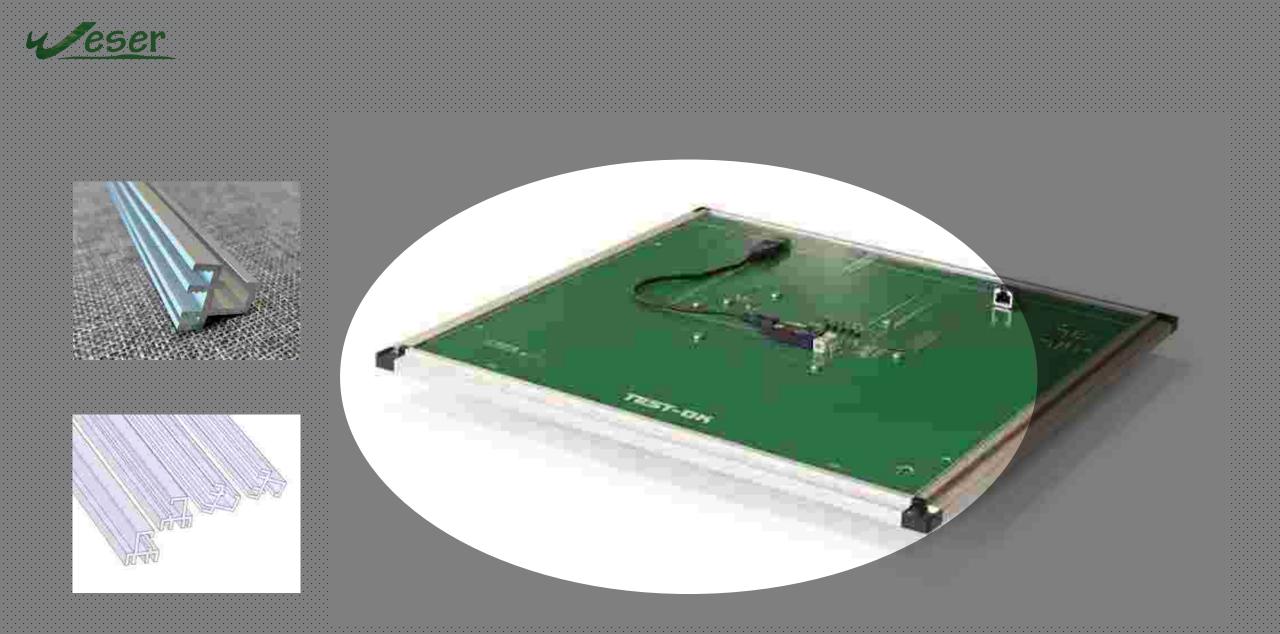

## High-tech Instrument

CNC Machined Hubs for Gearbox Linkage made by Weser

4 eser

Q

Machined Hubs for Gearbox Linkage made by Weser

13:27 PA Ward7#2 Respond and Instain Respond Protect+

*veser* 

*vese*r