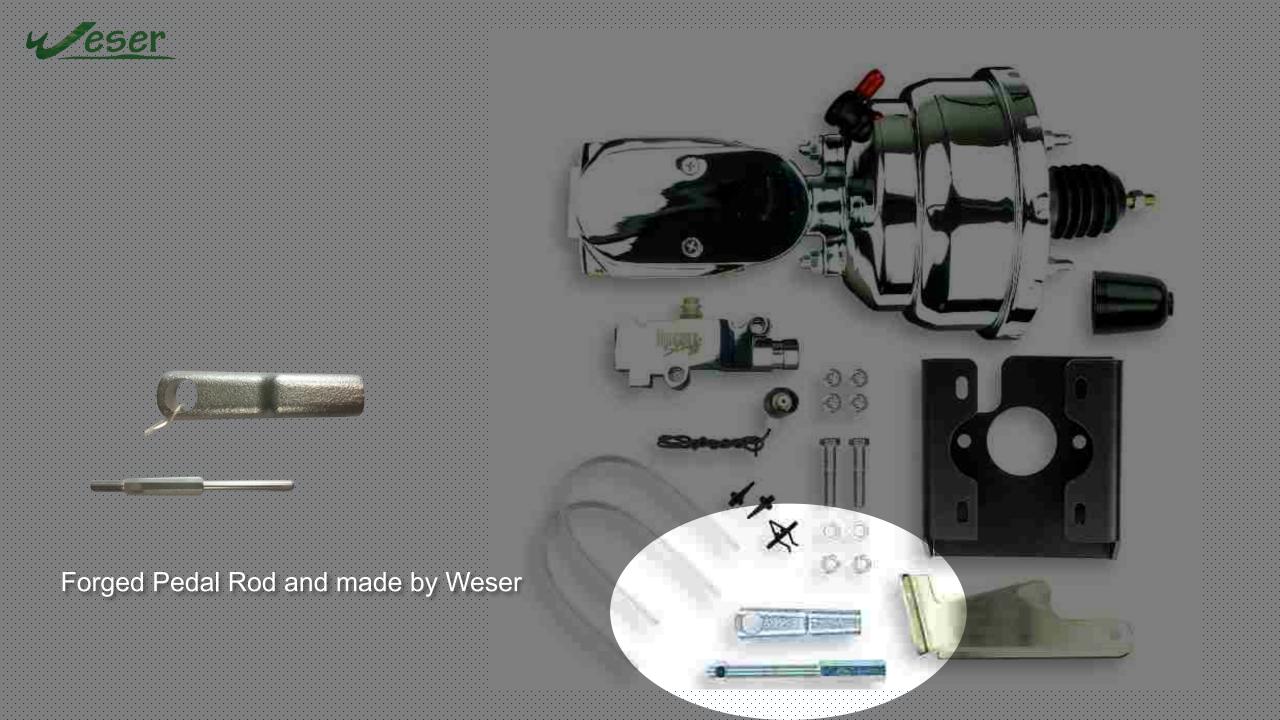

Weser





DODCERAM

56-8709

Stamp Tailgate Trim Panel for Dodge Ram made by Weser

.



Die Casting Set of Hinged Window Bearings and

protec

Art.-No. 003910111111

eser

4





Machined and Rubber Vibration Absorber made by Weser







Stamping Gas Cap made by Weser





Injection Molding Vent Grille made by Weser









Plastic Injection Molding Grill made by Weser

v eser



Stamping Door Opening Bezels made by Weser









Injection Molding Connector Housing for Sensors made by Weser



4 Jeser







Machined Wheel Nuts for Automotive Aftermarket made by Weser

Stamped and Machined Isolator for Automotive Aftermarket made by Weser

4 Jeser





Injection Support Connector for Curved Drape Supports made by Weser



Stamp Hydro Boost Brackets for Aftermarket made by Weser







Stamp Wheel Clips made by Weser

4 eser

## Hydraulic



4 eser

Sand Casting Inner Tube for Caterpillar made by Weser











Sand Casting Square Base Mounting for Swing Drive made by Weser



*veser* 

Extruded Aluminum Brake Housing for Rotation Drive made by Weser

0

Machined Head Covers for KNF Diaphragm Gas Pump made by Weser

102.20

E Ce

a

4 eser



Forged Connectors of Ball Valve for HYDAC made by Weser

Forged Aluminum Valve Handles for HDYAC made by Weser

Forged 316TI Ball Valve Bodies for HYDAC made by Weser

4 eser









CNC Machined Stator Discs for Wind Turbine Generator made by Weser



Wire-electrode Cutting C Cores for Wind turbine Generator made by Weser



Stamping Laminations for Wind Turbine Generator made by Weser









19

veser



*leser* 

## High-t