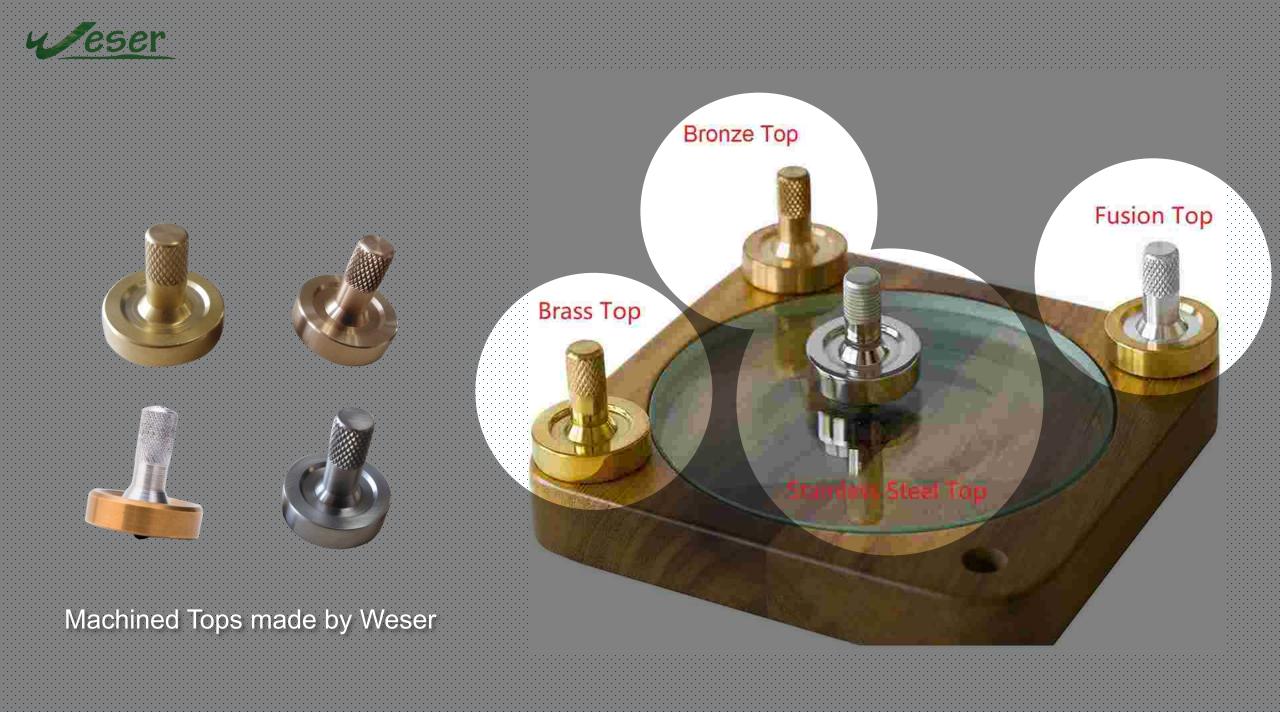

#### Stamping Wall Mounting Bracket for Apple TV made by Weser

Wooden Base and Glass Lens for Tops made by Weser