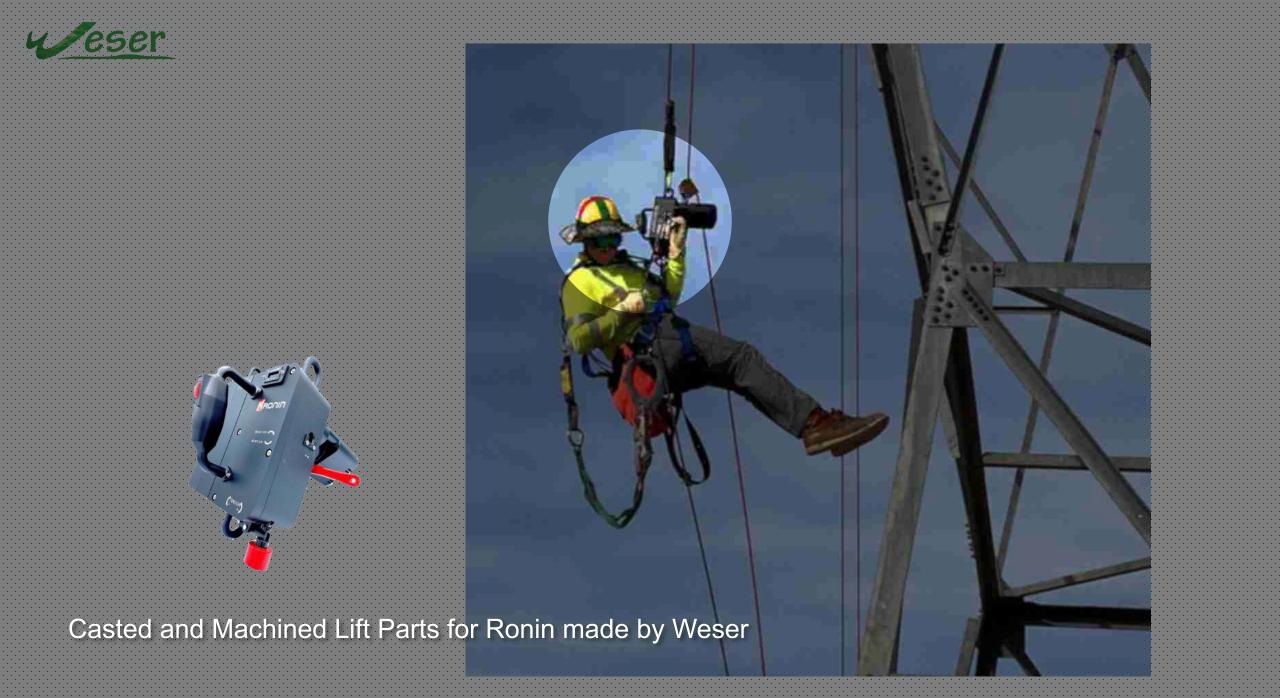

## High-tech Instrument

CNC Machined Hubs for Gearbox Linkage made by Weser

4 eser

Q

Machined Hubs for Gearbox Linkage made by Weser

13:27 PA Ward7#2 Respond and Instain Respond Protect+

*veser* 

*vese*r