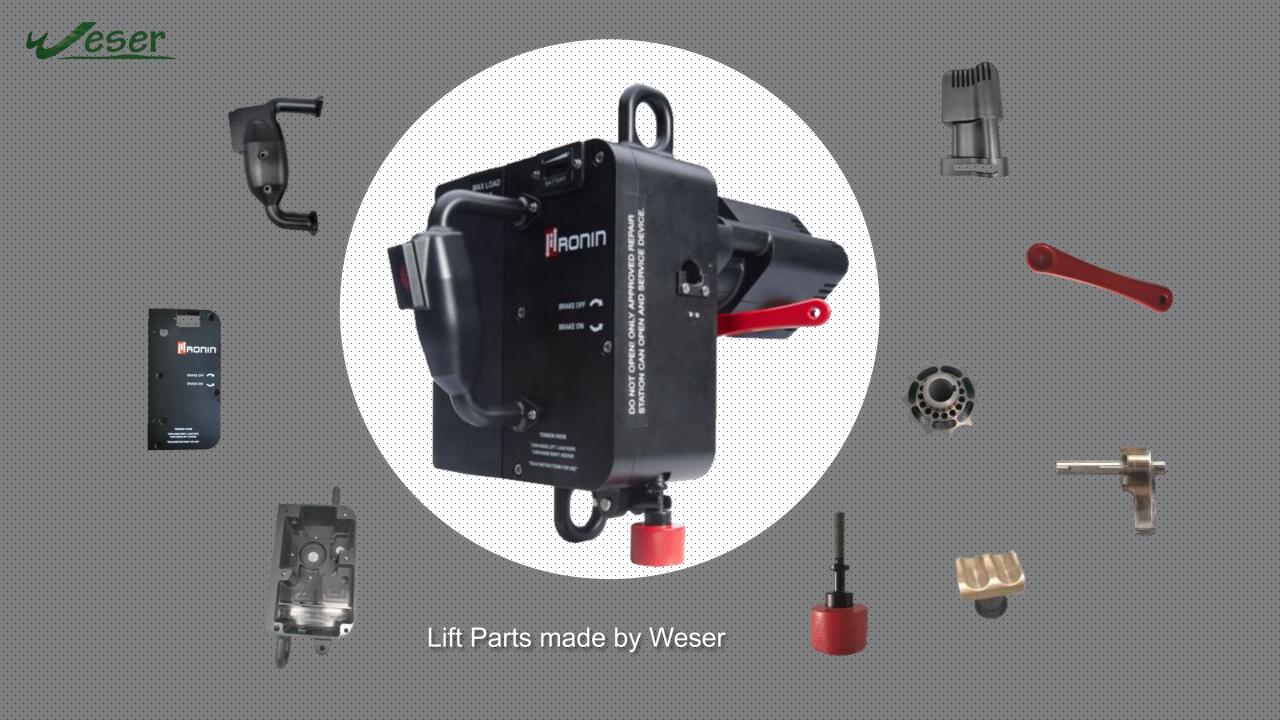

## High-tech Instrument

CNC Machined Hubs for Gearbox Linkage made by Weser

4 eser

Q

Machined Hubs for Gearbox Linkage made by Weser

13:27 PA Ward7#2 Respond and Instain Respond Protect+

*veser* 

*vese*r