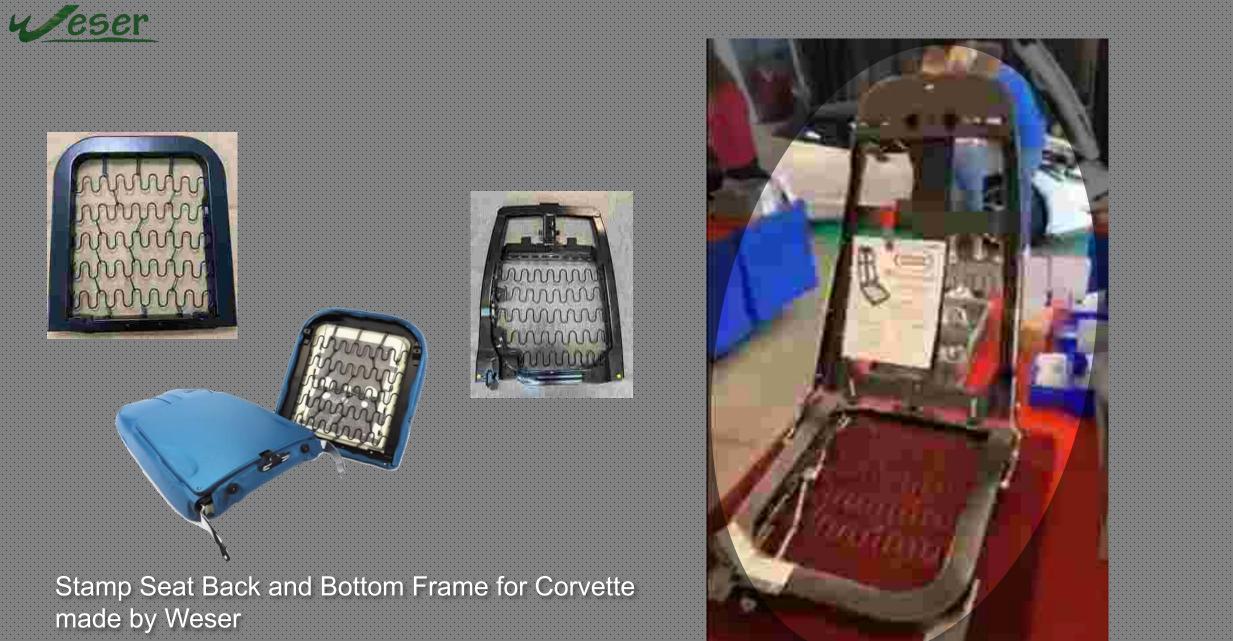

Stamp Fort Rear Wing Spoiler With Stanchions for Chevrolet made by Weser

DODCERAM

56-8709

Stamp Tailgate Trim Panel for Dodge Ram made by Weser

.

Die Casting Set of Hinged Window Bearings and

protec

Art.-No. 003910111111